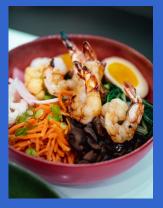

#### Rice Bowl

koshihikari rice topped with pickled vegetables, mushroom and konbu tsukudani, soy-cured egg, seasonal vegetables

Add-ons chicken +3 pork belly +3 shrimp +4

15

15