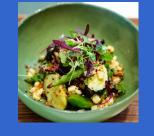

#### Rice Bowl

koshihikari rice topped with pickled vegetables, mushroom and konbu tsukudani, soy-cured egg, seasonal vegetables

Add-ons chicken +3 pork belly +3 shrimp +4

15

15