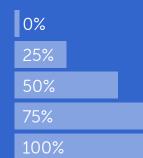

|      |                         |      |
| Earl Grey*                                  | British black tea, bergamot      |      | Latte                   | 4.75 |
| Hojicha*                                    | icha* Japanese roasted green tea |      |                         |      |
| Decaf                                       | black ceylon                     |      | Matcha Latte            | 5.50 |
| Thai                                        | sweet, rich, condensed m         | nilk |                         |      |
|                                             |                                  |      | Strawberry Matcha Latte | 6    |

#### Choose a Milk

Straus Family Organic Milk

Califa Farms Almond Milk

Oatly! Oat Milk

#### Sweetness Level



# 25 25 **′**5 25 75 0 6